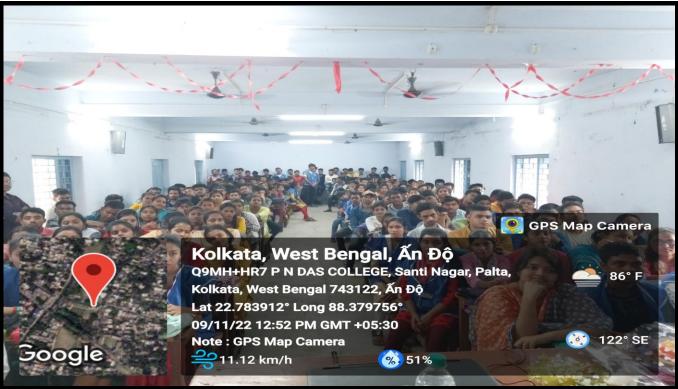

### ACTIVITY REPORT 2022-23

- 1. Name of Department / Committee / Cell: Internal Quality Assurance Cell (IQAC), P.N. Das College
- 2. Name of the Event / Activity: NSS Orientation Programme
- 3. Date(s) of the event: 09/11/2022
- 4. Venue of the Event: **P.N.Das College**
- 5. Nature of the Activity (Tick / underline the applicable choice): programme / function / event / competition / lecture / exhibition / camp / workshop / training / <u>extension activity</u> / rally / campaign / drive / celebration of days / extending help in terms of students, expertise, experience, etc.:
- 6. Level of the activity (Tick / underline the applicable choice): International / National / State / University / District / College / Local / Village / Gram Panchayet:
- 7. Purpose / Aims / Objectives of the event: The objective of the programme was to bring knowledge to the students about the importance of the environment and make students more eco-friendly to ensure sustainable development.
- 8. Names and designations / professions of dignitaries, guests, participants:

9. Beneficiaries / participants / audience (Type and/or number): 194 students

- 10. Outcome of the activity [Tick or underline the suitable alternative(s) and give details]: awareness / prizes won / social service / <u>personality development (name the aspects) / skill</u> <u>testing or development, etc.</u>
- **11.** Evidence produced (Lists, Certificates, letters, newspaper cuttings, etc.):