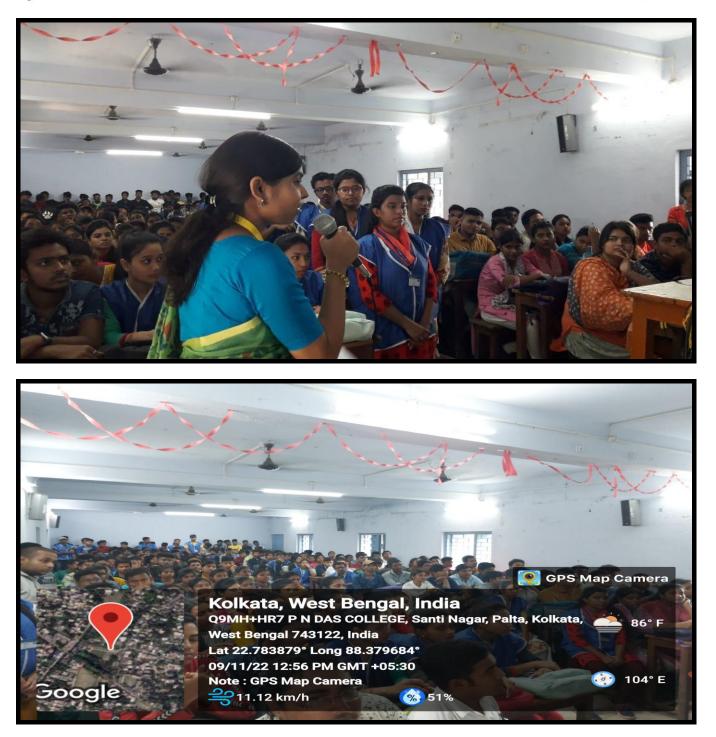

### ACTIVITY REPORT 2022-23

- 1. Name of Department / Committee / Cell: Internal Quality Assurance Cell (IQAC), P.N. Das College
- 2. Name of the Event / Activity: NSS Orientation Programme
- 3. Date(s) of the event: 09/11/2022
- 4. Venue of the Event: **P.N.Das College**
- 5. Nature of the Activity (Tick / underline the applicable choice): programme / function / event / competition / lecture / exhibition / camp / workshop / training / <u>extension activity</u> / rally / campaign / drive / celebration of days / extending help in terms of students, expertise, experience, etc.:
- 6. Level of the activity (Tick / underline the applicable choice): International / National / State / University / District / College / Local / Village / Gram Panchayet:
- 7. Purpose / Aims / Objectives of the event: The objective of the programme was to bring knowledge to the students about the importance of the environment and make students more eco-friendly to ensure sustainable development.
- 8. Names and designations / professions of dignitaries, guests, participants:

9. Beneficiaries / participants / audience (Type and/or number): 194 students

- 10. Outcome of the activity [Tick or underline the suitable alternative(s) and give details]: awareness / prizes won / social service / <u>personality development (name the aspects) / skill</u> <u>testing or development, etc.</u>
- **11.** Evidence produced (Lists, Certificates, letters, newspaper cuttings, etc.):