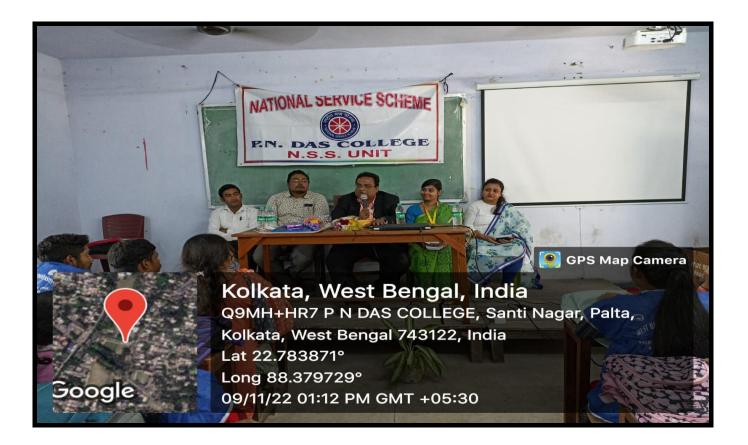

### ACTIVITY REPORT 2022-23

- 1. Name of Department / Committee / Cell: Internal Quality Assurance Cell (IQAC), P.N. Das College
- 2. Name of the Event / Activity: NSS Orientation Programme
- 3. Date(s) of the event: 09/11/2022
- 4. Venue of the Event: **P.N.Das College**
- 5. Nature of the Activity (Tick / underline the applicable choice): programme / function / event / competition / lecture / exhibition / camp / workshop / training / <u>extension activity</u> / rally / campaign / drive / celebration of days / extending help in terms of students, expertise, experience, etc.:
- 6. Level of the activity (Tick / underline the applicable choice): International / National / State / University / District / College / Local / Village / Gram Panchayet:
- 7. Purpose / Aims / Objectives of the event: The objective of the programme was to bring knowledge to the students about the importance of the environment and make students more eco-friendly to ensure sustainable development.
- 8. Names and designations / professions of dignitaries, guests, participants:

| Capacity    | Name            | Designation / Profession / Affiliating<br>Institute / Organization |
|-------------|-----------------|--------------------------------------------------------------------|
| Chairperson | Dr. Sharmíla De | Príncípal P. N. Das College                                        |
| Inaugurator | Dr. Sharmíla De | Príncípal P. N. Das College                                        |