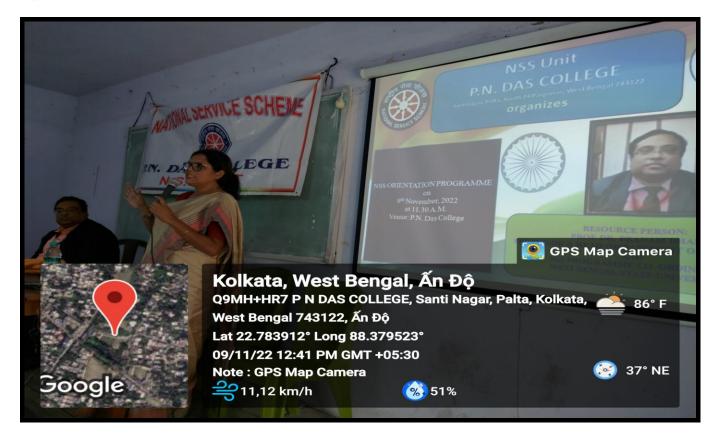

### ACTIVITY REPORT 2022-23

- 1. Name of Department / Committee / Cell: Internal Quality Assurance Cell (IQAC), P.N. Das College
- 2. Name of the Event / Activity: NSS Orientation Programme
- 3. Date(s) of the event: 09/11/2022
- 4. Venue of the Event: **P.N.Das College**
- 5. Nature of the Activity (Tick / underline the applicable choice): programme / function / event / competition / lecture / exhibition / camp / workshop / training / <u>extension activity</u> / rally / campaign / drive / celebration of days / extending help in terms of students, expertise, experience, etc.:
- 6. Level of the activity (Tick / underline the applicable choice): International / National / State / University / District / College / Local / Village / Gram Panchayet:
- 7. Purpose / Aims / Objectives of the event: The objective of the programme was to bring knowledge to the students about the importance of the environment and make students more eco-friendly to ensure sustainable development.
- 8. Names and designations / professions of dignitaries, guests, participants:

| Capacity    | Name            | Designation / Profession / Affiliating<br>Institute / Organization |
|-------------|-----------------|--------------------------------------------------------------------|
| Chairperson | Dr. Sharmíla De | Príncípal P. N. Das College                                        |
| Inaugurator | Dr. Sharmíla De | Príncípal P. N. Das College                                        |